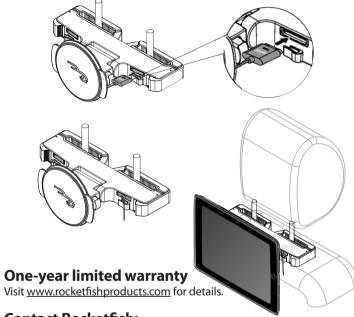

### **Setting up the car mount**

1 Open the stand locks.

2 Lift the headrest on the front seat.

3 Rotate the brackets to an angle that will allow the brackets fit through the headrest posts.

5 Close the stand's locks.

6 Close the stand locks.

7 Put your iPad 2 into the sleeve by placing the bottom of your iPad 2 into the bottom of the sleeve, then pressing the top of your iPad 2 into the sleeve.

**8** While pressing the latches on the stand, slide the sleeve into the stand.

#### Cable management:

• Plug the charging cable into the 30-pin slot. Clips also help to hold charging cable and headphone cables in place while on the move.